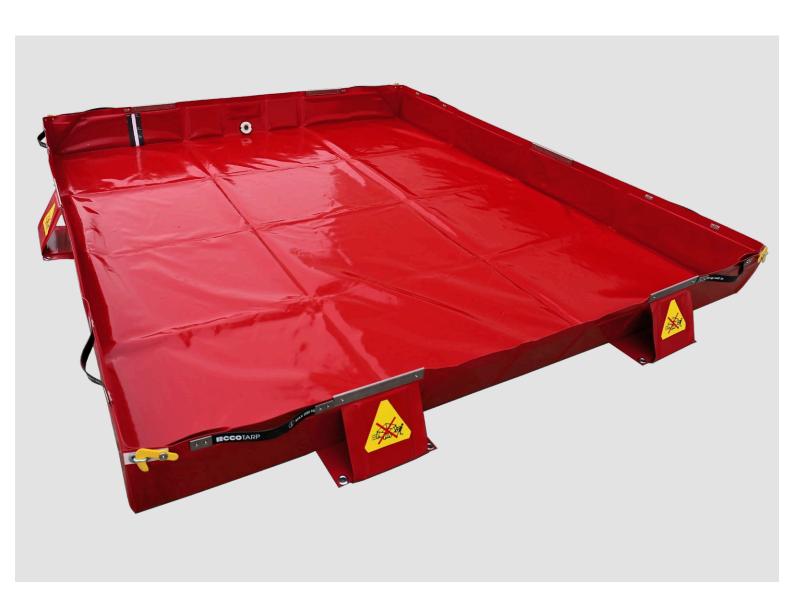

## Decontamination spill bund

for rescue and emergency units

For safe and effective human decontamination

Collapsible spill bund specially designed to meet the requirements of emergency and rescue units for decontamination of individuals or equipment, as well as for catchment of hazardous materials in case of spills or other environmental disasters. The flexible structure of the bund enables use in any terrain including hard-to-reach places. The dimensions of the berm are optimised for decontamination of a standard individual with the outstretched arms.

- Optimised dimension 2 × 2 × 0.2 m
- Quick assembly in any terrain
- Flexible structure enables use in areas with various barriers
- Easy handling thanks to side handles
- Side supports to ensure higher stability
- Possibility of adding of drain hole D25 for easier removal of contaminated materials by pumping or draining

## **Technical details**

The berm is self-supporting, made from thick fabric with a protective proofing layer (PES/PVC 680  $g/m^2$ ). The material is resistant to decontamination chemicals, oil products and acids (see Chemical resistance certificate). Stability is ensured by means of added side supports. Side handles are attached for easy handling. The bund is equipped with a drain hole D25 with a cover flap to drain the berm without using of a submersible pump. Thanks to this the berm can be used for decontamination as well as a standard spill bund if needed.