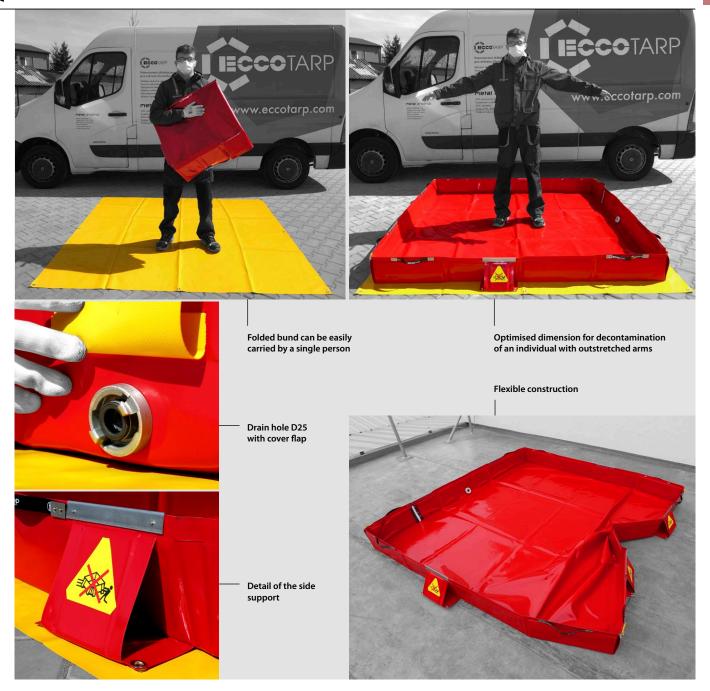

## Decontamination spill bund

for rescue and emergency units

For safe and effective human decontamination

Collapsible spill bund specially designed to meet the requirements of emergency and rescue units for decontamination of individuals or equipment, as well as for catchment of hazardous materials in case of spills or other environmental disasters. The flexible structure of the bund enables use in any terrain including hard-to-reach places. The dimensions of the berm are optimised for decontamination of a standard individual with the outstretched arms.

- Optimised dimension 2 × 2 × 0.2 m
- Quick assembly in any terrain
- Flexible structure enables use in areas with various barriers
- Easy handling thanks to side handles
- Side supports to ensure higher stability
- Possibility of adding of drain hole D25 for easier removal of contaminated materials by pumping or draining

## **Technical details**

The berm is self-supporting, made from thick fabric with a protective proofing layer (PES/PVC 680  $g/m^2$ ). The material is resistant to decontamination chemicals, oil products and acids (see Chemical resistance certificate). Stability is ensured by means of added side supports. Side handles are attached for easy handling. The bund is equipped with a drain hole D25 with a cover flap to drain the berm without using of a submersible pump. Thanks to this the berm can be used for decontamination as well as a standard spill bund if needed.