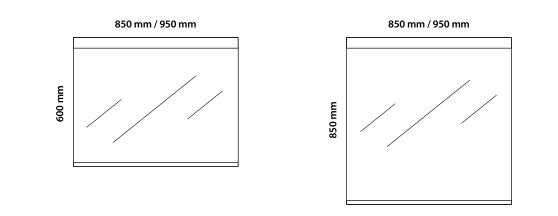

#### Dimensions of the screen (mm)

| Width of screen (width of door frames)<br>× length of foil | 950 (900) × 850 | 850 (800) × 850 |
|------------------------------------------------------------|-----------------|-----------------|
| Width of screen (width of door frames)<br>× length of foil | 950 (900) × 600 | 850 (800) × 600 |