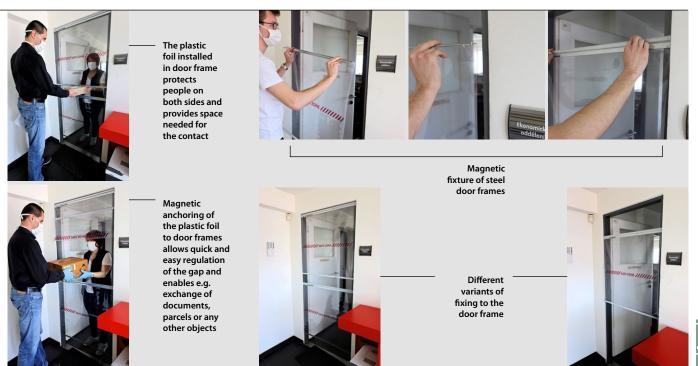

### **Technical details**

The magnetic ET Flexi screen for door frames consists of a washable chemically and UV resistant transparent PVC foil (see Chemical resistance certificate) fixed in the top and bottom galvanized metal slat with strong magnets for quick and easy fixing to metal door frames without any permanent installation. This method of installation also allows operative and easy change of setting of the foil's height as required to effectively protect the divided spaces and persons within them and to allow exchange of documents, money or other objects. If installing the foil into panelled door frames or onto any other non-magnetic surfaces (wood, wall) an optional stainless steel component ("magnetic strip") is available that can be easily attached to the base using adhesive tape. It sticks to any non-magnetic surface. The component can be also additionally mounted to the non-magnetic base using screws (screws are not included). After that, the screen can be installed onto this modified surface in the usual way. The standard package includes an adhesive tape with SAFE ZONE print that warns about the placement of the screen inside a door frame. The customer may choose the height at which this sticker will be applied. Upon requirement, the slats can be made from stainless steel. The magnetic door frame screens are delivered in various dimensions (see table below). Other dimensions are available upon individual request. The screens are suitable for indoor and outdoor applications. We strongly recommend regular disinfection of the screens using suitable disinfectants based on sodium hypochlorite or alcohol. The magnetic screen can be dismantled anytime and easily folded by rolling it tight and stored until future use.

#### **Optional accessories:**

 2× stainless steel component "self-adhesive magnetic strip" for installing the screen on non-magnetic surfaces