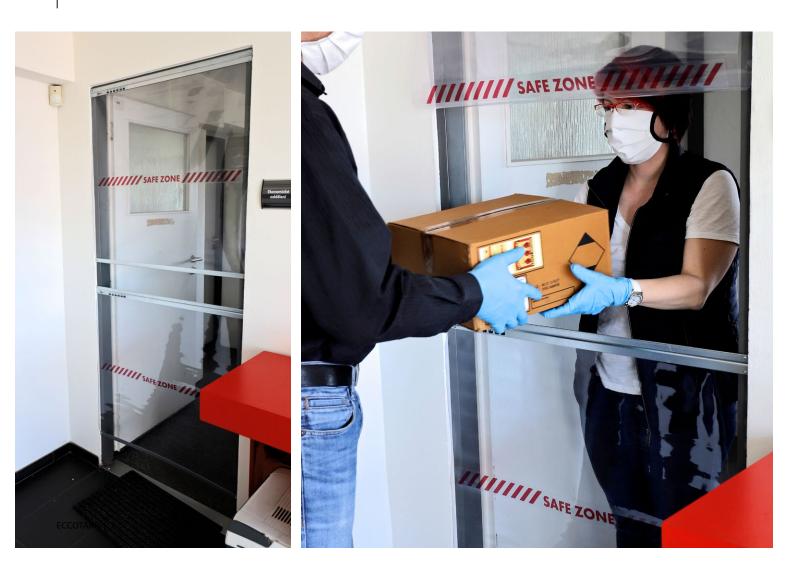

# Magnetic ET Flexi protective screen for door frames

Industry

ET Flexi protective screen is a simple and effective way of optical and hygienic division of space to protect individuals or groups from a direct contact with the environment. The screen effectively blocks e.g. airborne disease particles entering the personal space of individuals protected by it. The screen is suitable e.g. for shops, market stalls, industrial and food facilities, offices, etc.

### **Technical details**

The magnetic ET Flexi screen for door frames consists of a washable chemically and UV resistant transparent PVC foil (see Chemical resistance certificate) fixed in the top and bottom galvanized metal slat with strong magnets for quick and easy fixing to metal door frames without any permanent installation. This method of installation also allows operative and easy change of setting of the foil's height as required to effectively protect the divided spaces and persons within them and to allow exchange of documents, money or other objects. If installing the foil into panelled door frames or onto any other non-magnetic surfaces (wood, wall) an optional stainless steel component ("magnetic strip") is available that can be easily attached to the base using adhesive tape. It sticks to any non-magnetic surface. The component can be also additionally mounted to the non-magnetic base using screws (screws are not included). After that, the screen can be installed onto this modified surface in the usual way. The standard package includes an adhesive tape with SAFE ZONE print that warns about the placement of the screen inside a door frame. The customer may choose the height at which this sticker will be applied. Upon requirement, the slats can be made from stainless steel. The magnetic door frame screens are delivered in various dimensions (see table below). Other dimensions are available upon individual request. The screens are suitable for indoor and outdoor applications. We strongly recommend regular disinfection of the screens using suitable disinfectants based on sodium hypochlorite or alcohol. The magnetic screen can be dismantled anytime and easily folded by rolling it tight and stored until future use.

#### PACKAGE CONTENTS

- plastic foil with magnets fixed to the top and bottom slat
  - SAFE ZONE adhesive tape
- instructions
- safety data sheet