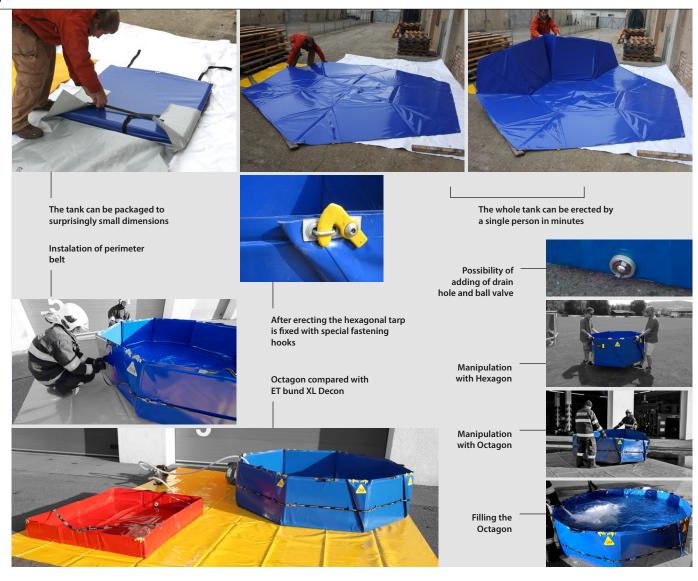

- Rapid assembly
- Light weight
- Variants Octagon and Hexagon
- Side handles for easy manipulation
- Perimeter belt for better strengthening of sides
- Possibility of adding of drain hole and ball valve
- Volumes of 1000–3000 litres

It is necessary for the tank to be placed on an even surface, without any sharp object. It is recommended to place the tank on a protective pad to increase its lifetime.

The product is protected by registered utility model (technical patent) no. 22118 lodged with the Industrial Property Office.