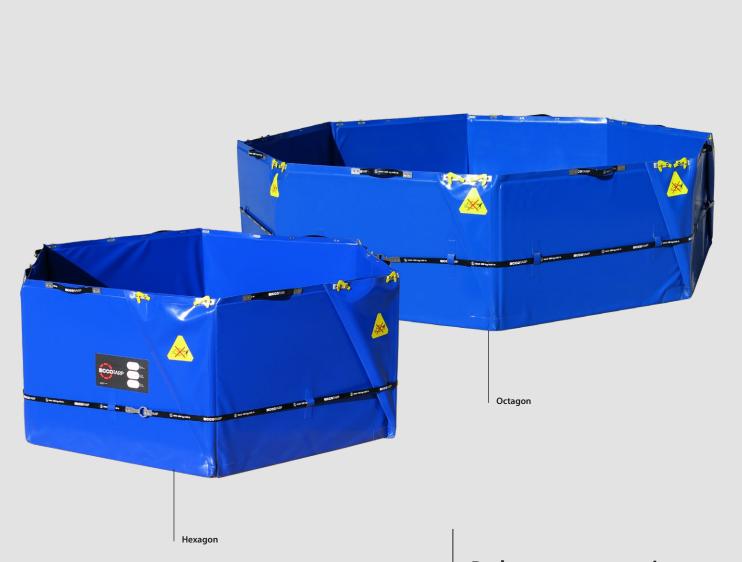

- Rapid assembly
- Light weight
- Variants Octagon and Hexagon
- Side handles for easy manipulation
- Perimeter belt for better strengthening of sides
- Possibility of adding of drain hole and ball valve
- Volumes of 1000–3000 litres

## Collapsible containment tank

The self-supporting containment tank is designed to be used as a utility water reservoir or a collection tank for hazardous substances. The tank is suitable for pumping liquids from accidental spillages or as a backup water reservoir at difficult to reach areas.