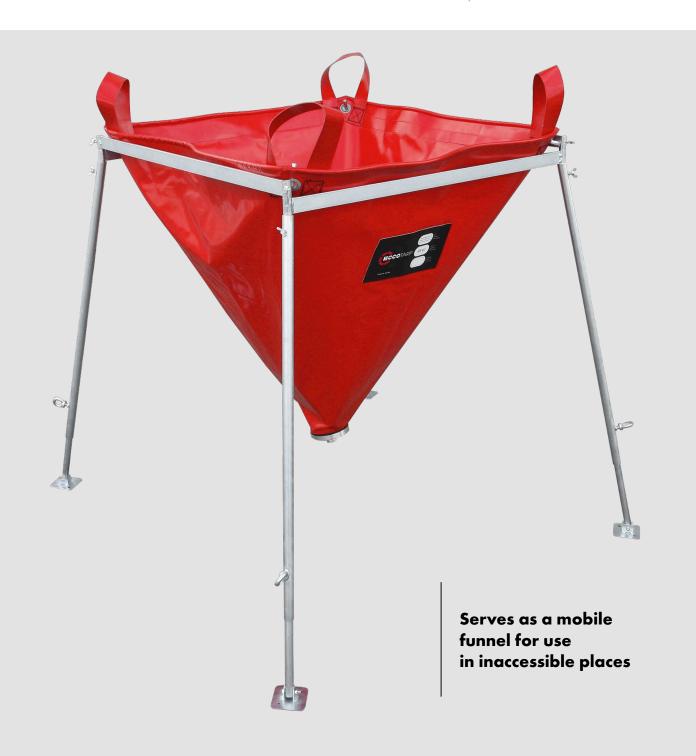

## Industrial Folding Funnel IFF

Serves as a mobile funnel for use in hard to reach places. Especially suitable for capturing liquid from ruptured pipes. It can be used by itself or hung on the folding stand. Hanging on the folding stand is quick and easy.

- Portable, foldable, light
- 4 extension corners for hanging the funnel
- Applicable by itself or hung on the folding stand
- Easy maintenance
- Competitive price

C52 Coupling (aluminium)

Examples of use