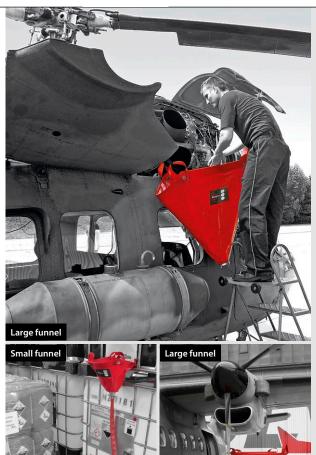

Small funnel

The funnel comes with 4 handles for easy transport and mobility Large funnel

The stand has 4 extension corners for hanging the funnel. This allows the funnel to be used in hard to reach places, spaces and heights (for broken pipes, etc.)