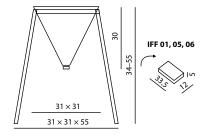

| Туре                                                   | Volume (gal) | Weight (lb) | Dimensions (in)          |
|--------------------------------------------------------|--------------|-------------|--------------------------|
| Large funnels:                                         |              |             |                          |
| IFF 01 Industrial Folding Funnel C52 – aluminium       | 37           | 4.2         | 31×31×30                 |
| IFF 05 Industrial Folding Funnel C52 – brass           | 37           | 5.1         | $31 \times 31 \times 30$ |
| IFF 06 Industrial Folding Funnel C52 – stainless steel | 37           | 5.2         | 31×31×30                 |
| Small funnels:                                         |              |             |                          |
| IFF 07 Industrial Folding Funnel D25 – aluminium       | 3            | 1.1         | 12×12×10                 |
| Accessories for large funnel IFF 01, 05 or 06:         |              |             |                          |
| IFF 03 Bag for funnel                                  |              | 0.4         | 22.8 × 19.7              |
| IFF 02 Folding stand                                   |              | 21.4        | $31 \times 31 \times 55$ |
| IFF 04 Bag for funnel stand                            |              | 0.3         | 31.5 × 7.9               |
| Accessories for small funnel IFF 07:                   |              |             |                          |
| IFF 08 Bag for funnel                                  |              | 0.3         | 15.8 × 15.8              |
| Hose with aluminium coupling D25, 16 ft long           |              | 2.9         |                          |