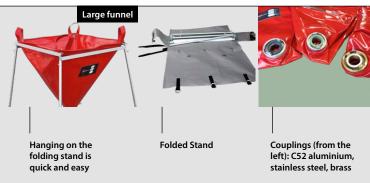

## Industrial Folding Funnel IFF

Serves as a mobile funnel for use in hard to reach places. Especially suitable for capturing liquid from ruptured pipes. It can be used by itself or hung on the folding stand. Hanging on the folding stand is quick and easy.

- Portable, foldable, light
- 4 extension corners for hanging the funnel
- Applicable by itself or hung on the folding stand
- Easy maintenance
- Competitive price

C52 Coupling (aluminium)

Examples of use

## **Technical details**

Material PES, PVC surface, color red (other colors on request). It is resistant to technical liquids, chemicals and all petroleum based products such as heating oil, diesel, hydraulic oil, gasoline, etc. (see Chemical resistance certificate in the relevant chapter at the end of catalog).