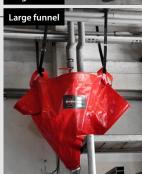

Small funnel

The funnel comes with 4 handles for easy transport and mobility Large funnel

The stand has 4 extension corners for hanging the funnel. This allows the funnel to be used in hard to reach places, spaces and heights (for broken pipes, etc.)