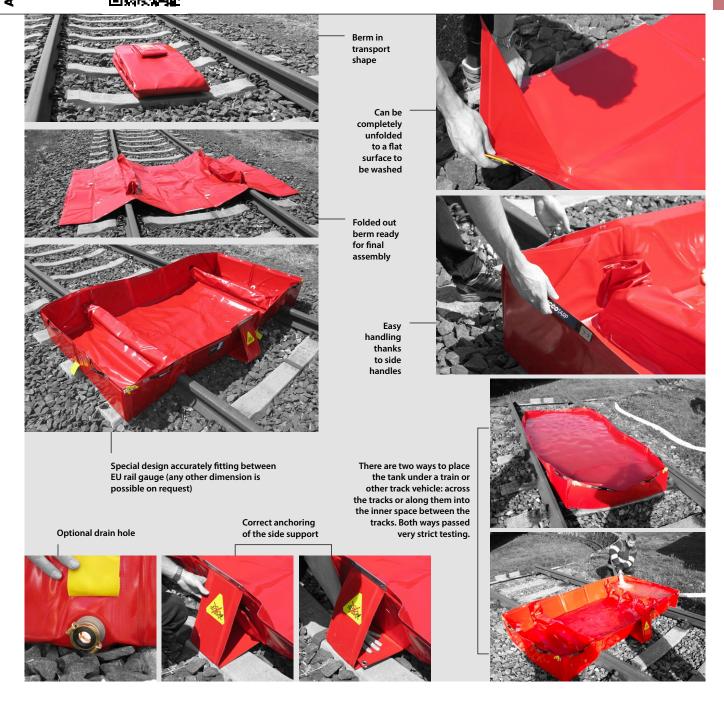

## **Technical details**

The railway berms are self-supporting, made from PVC with a protective proofing layer (PES/PVC 1,5 Lbs/ft²). The material is oil and acid resistant (see Chemical resistance certificate in the relevant chapter at the end of catalog). Due to reinforcements in the side walls the spill berms are rigid and self-supporting. Stability is ensured by means of added external side supports.

Side handles are attached for easy handling. The spill berm can be easily and quickly unfolded to a flat surface to be washed. The bag is a standard part of the product. The berm can be optionally fitted with a optional drain hole. The maximum carrying capacity is 441 lb. The temperature range for using the berm is from -22 °F to +158 °F. The berm can be manufactured in various sizes according to individual customer requirements.