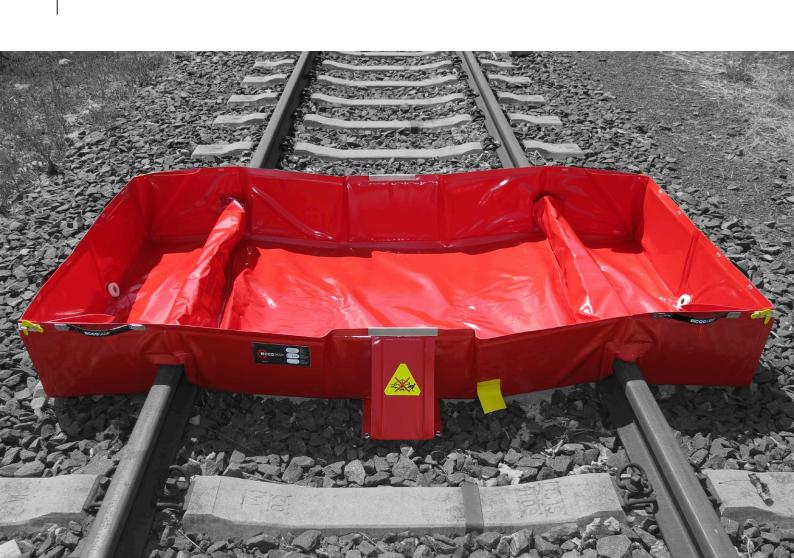

## Eccotarp collapsible railway berm

Collapsible spill berm designed for use on railway tracks. The container is designed to protect the environment, persons and objects from hazardous leaks from trains and other rail vehicles. The special design was developed to accurately copy the track gauge as well as to function without the support of the tracks. Ideal for use during railway accidents, at railway stations, in depots, near standing loaded tanker rail cars, etc.

- Designed to accurately fit between the rail tracks
- Possibility of fitting round any object
- Quick assembly
- Easy handling
- Maximum carrying capacity 441 lb
- Volume 211 gal
- Side supports to ensure higher stability
- Optional drain hole

Designed specifically for railway applications